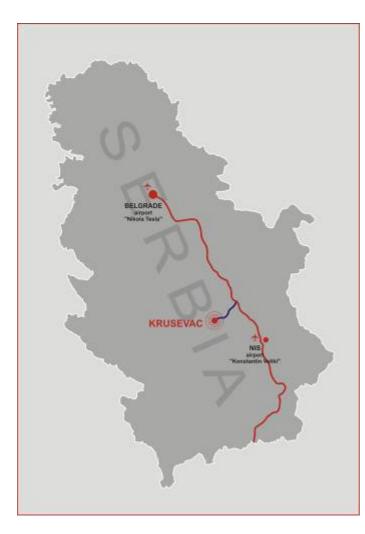

• Date & Venue:

21. / 22. May 2016 SPORTS CENTER " CAIR " NIS

9. Brigade , Nis 18000 Nis , SERBIA

## • Transport information:

There are 3 different airports from/to which we can organize transport:

- Nis " Car Konstantin" International Airport Nis
- Belgrade " Nikola Tesla" Airport (240 km)
- Airport Sofia -Bulgaria (160 km)

The price for the transport from/to the airport Nis"Car Konstantin" is 10,- Euro/person. The price for the transport from/to the airport Belgrade"Nikola Tesla" is 50,- Euro/person. The price for the transport from/to the airport Sofija -Bulgaria is 45,-Euro/person.