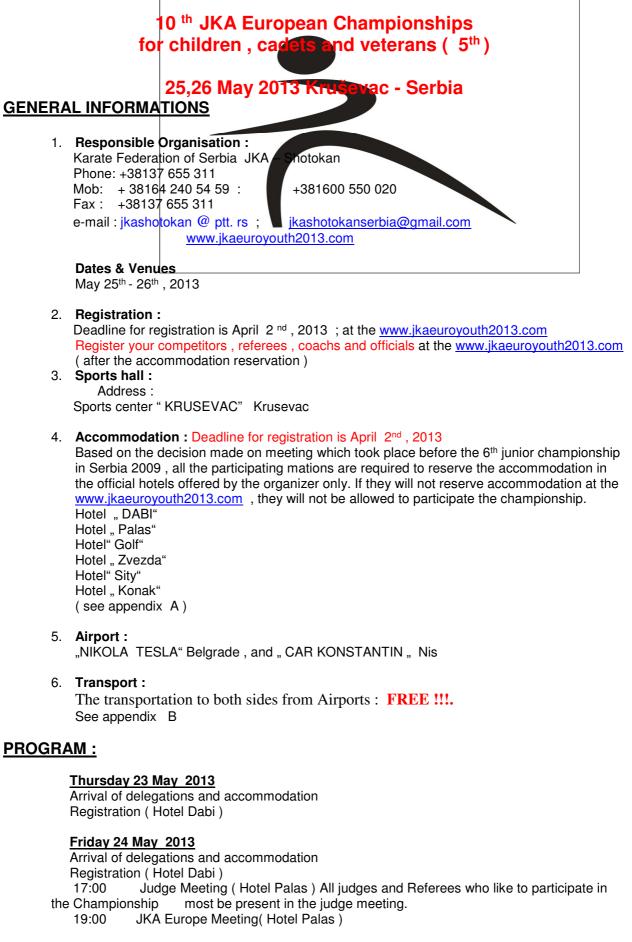

JKA-WF / Europe

# 12<sup>th</sup> JKA European Championships for children, cadets and veterans (8<sup>th</sup>)

by JKA-WF / Europe Technical Committee

# **GENERAL INFORMATIONS**

www.jkaeuroyouth2016.com

## ORGANIZATION

• Responsible organization:

Karate JKA Shotokan Federation of Serbia

Oliver Tomic

Tel.: ++381 60 055 0020 : ++381 64 24054 59 Fax: ++38137 655 311 E-Mail: jkashotokan@ptt.rs jkashotokanserbia@gmail.com

• Date & Venue:

21. / 22. May 2016 SPORTS CENTER " CAIR " NIS

9. Brigade , Nis 18000 Nis , SERBIA

## • Transport information:

There are 3 different airports from/to which we can organize transport:

- Nis " Car Konstantin" International Airport Nis
- Belgrade " Nikola Tesla" Airport (240 km)
- Airport Sofia -Bulgaria (160 km)

The price for the transport from/to the airport Nis"Car Konstantin" is 10,- Euro/person. The price for the transport from/to the airport Belgrade"Nikola Tesla" is 50,- Euro/person. The price for the transport from/to the airport Sofija -Bulgaria is 45,-Euro/person.